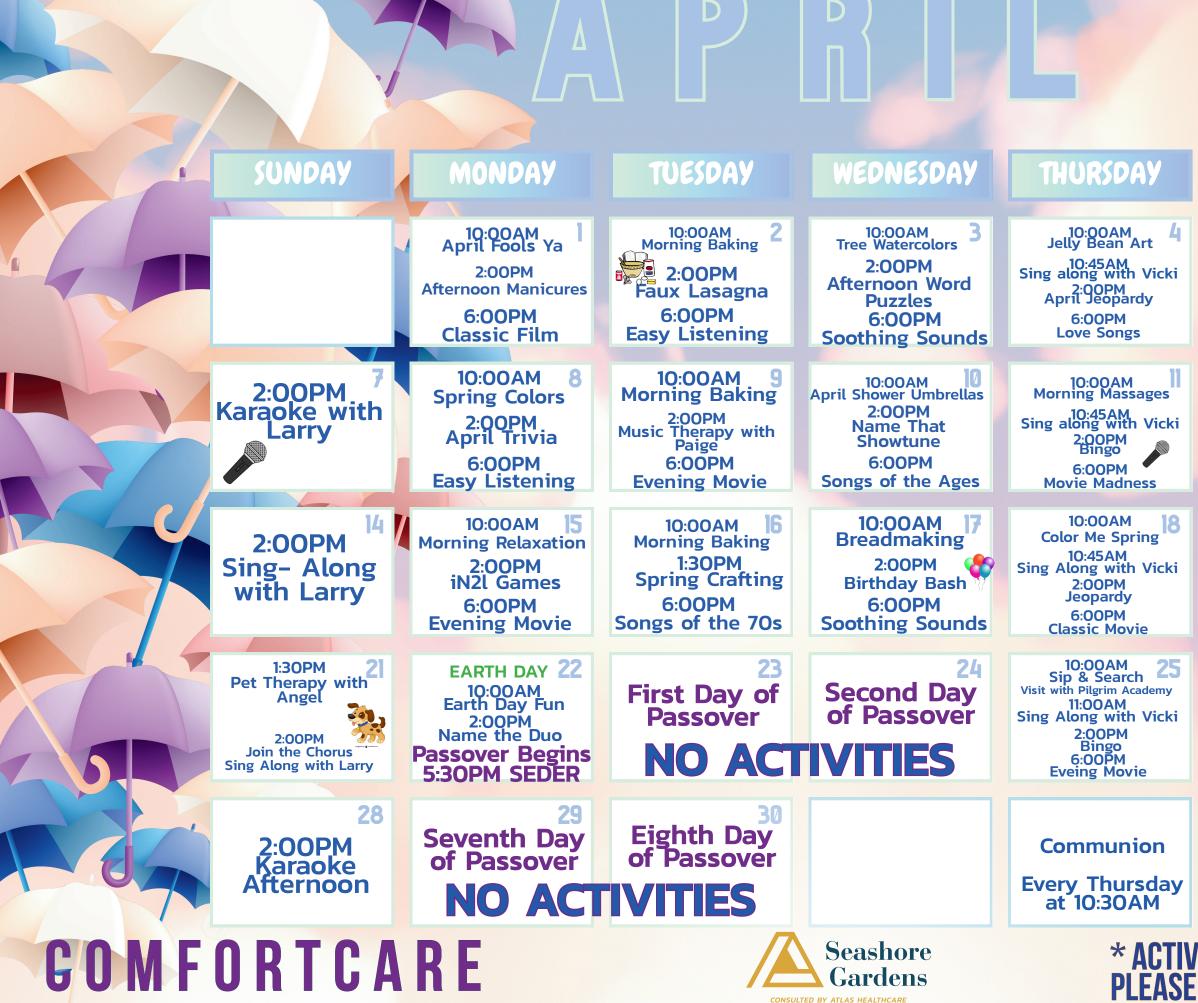

#### FRIDAY

10:00AM Shake it up 2:00PM Ice Cream Social & Pet Therapy 6:00PM Evening Film

10:00AM Balloon Toss Ice Cream Social & Pet Therapy 6:00PM Songs of the 40's

10:00AM **26** Morning Manicures 2:00PM Arbor Day Tree Tunes & Pet Therapy 6:00PM