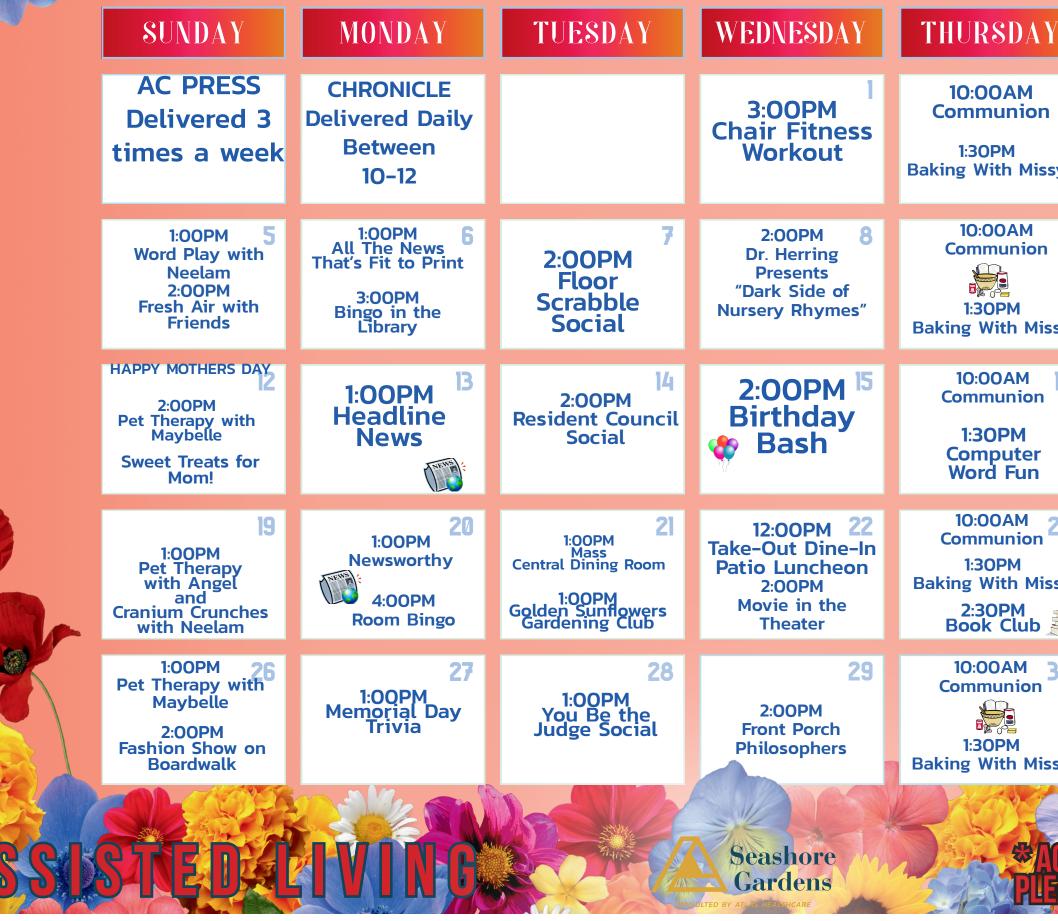

MAY



| FRIDAY SATURDAY                                                                                                   | FRIDAY                                                                                       |          |
|-------------------------------------------------------------------------------------------------------------------|----------------------------------------------------------------------------------------------|----------|
| n the Synagogue<br>10:45AM<br>Shoprite Trip                                                                       | Shabbat Services<br>in the Synagogue<br>10:45AM                                              | 2<br>5y  |
| 1:30PM<br>Bible Study<br>Central Dining Room<br>2:00PM                                                            | Shabbat